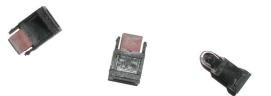

## **S4PE SAMPLING SCRAPERS**

The scraper, mounted on the S4PE, enables persistent chemical agents sampling. The heating evaporates absorbed materials to be analyzed by the AP2C and AP4C.

## Characteristics

- Size of a sampling scraper (LxWxH): 12.3 mm x 10 mm x 18 mm (0.48" x 0.39" x 0.70")
- Size of a box of scraper (LxWxH): 150 mm x 17 mm x 26 mm (5.90"x 0.67"x 1.02")
- Weight of one scraper: 1 gr (0.03 oz)
- Weight of full box of scrapers: 32 gr (1.1 oz)
- Operating range: -32°C to +55°C (-25.6°F to +131°F)
- Storage temperature: -39°C to +71°C (-38.2°F to +160°F)